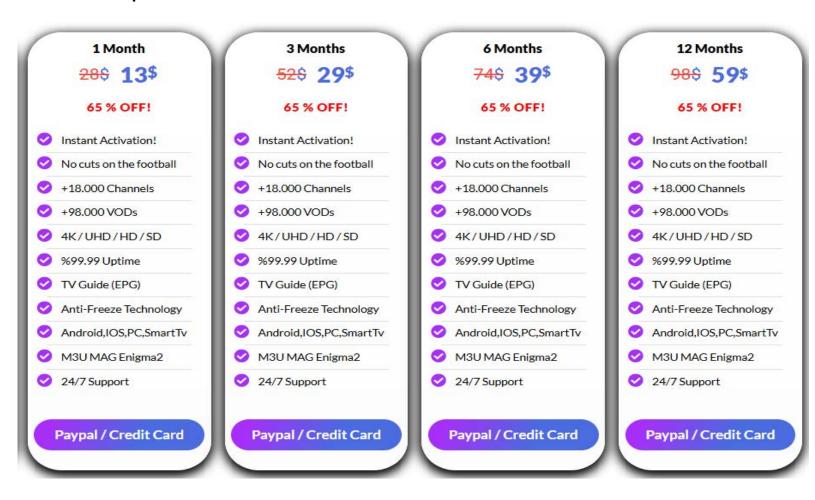

## 5. IPTV Pricing (Xtream IPTV Plans by PortugueseIPTV.pt)

| Durati<br>on | Price<br>(EUR) | Best For                |
|--------------|----------------|-------------------------|
| 1<br>Month   | €10            | Trial & testing         |
| 3<br>Months  | €25            | Short-term viewing      |
| 6<br>Months  | €40            | Cost-effectiv<br>e plan |
| 12<br>Months | €60            | Best value deal         |

## All plans include:

- Xtream IPTV login
- Access to all channels and VOD
- 4K support

- No hidden charges
- 24/7 support
- Multi-device access
- Pay securely via MB Way, Multibanco, PayPal, crypto, or card.